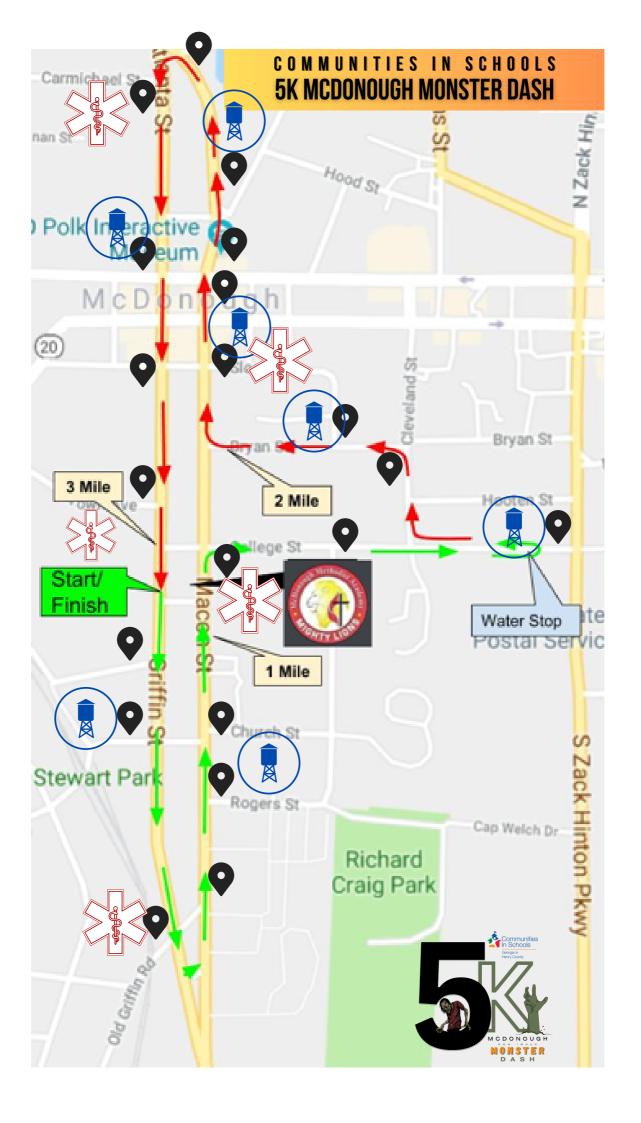

THIS RACE STARTS AT **MCDONOUGH METHODIST CHURCH** GOING SOUTH TO THE HWY 42 SPLIT AND GOES NORTH BOUND UP HWY 42 AND TURNS RIGHT ONTO COLLEGE ST. IT TURNS AROUND ON COLLEGE ST., AND TAKES A RIGHT TURN ON CLEVELAND ST. THEN A LEFT ON BRYAN ST. ONCE AT THE END OF BRYAN STREET TAKE A RIGHT BACK ONTO HWY 42 NORTH BOUND AND GO STRAIGHT UNTIL THE NORTH BOUND SPLIT NEAR WOODRUFF ST. ONCE AT WOODRUFF ST. GO SOUTH BOUND BACK TO THE FINISH LINE.

## CHECK POINTS...

- #1. GRIFFIN ST. AT HARKINS ST.
- #2. GRIFFIN ST. AT LYMAN STRINGER BLVD. (WATER POINT)
- #3. GRIFFIN ST. AT OLD GRIFFIN RD. (MED STATION)
- #4. MACON ST AT 42 SPLIT NORTH BOUND / OLD GRIFFIN RD
- **#5.** MACON ST. AT ROGERS ST. (WATER POINT)
- #6. MACON ST. AT CHURCH ST.
- **#7.** COLLEGE ST. AT MACON ST. (MED STATION)
- #8. COLLEGE ST. AT ROGERS ST.
- **#9.** COLLEGE ST. AT S. ZACK HINTON PKWY (WATER STATION)
- #10. CLEVELAND ST. AT BRYAN ST.
- #11. BRYAN ST. AT SLOAN ST. (WATER STATION)
- #12. SLOAN ST. AT MACON ST. (WATER STATION) / (MED STATION)
- #13. MACON ST. AT KEYS FERRY ST.
- #14. MACON ST. AT 42 SPLIT SOUTH BOUND/ NEAR MCDONOUGH POLICE STATION (WATER)
- #15. GRIFFIN ST. AT CARMICHAEL ST. (MED STATION)
- #16. GRIFFIN ST. AT JONESBORO ST. (WATER STATION)
- #17. GRIFFIN ST. AT KEYS FERRY ST.
- #18. GRIFFIN ST. AT BROWN AVE. (MED STATION)